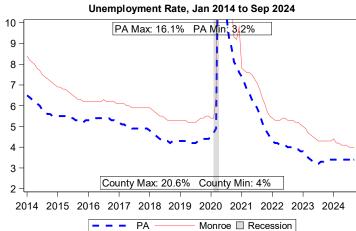

Source: Bureau of Economic Analysis

| Local Area Unemployment Statistics |        |           |  |  |  |  |
|------------------------------------|--------|-----------|--|--|--|--|
| Sep 2024                           | County | PA        |  |  |  |  |
| Unemployment Rate                  | 4.0%   | 3.4%      |  |  |  |  |
| Labor Force                        | 82,400 | 6,556,000 |  |  |  |  |
| Employed                           | 79,100 | 6,334,000 |  |  |  |  |
| Unemployed                         | 3,300  | 222,000   |  |  |  |  |

Notes: Current month's data are preliminary. Data are Seasonally Adjusted.

| Unemployment Compensation Exhaustees |        |           |                  |       |  |  |  |
|--------------------------------------|--------|-----------|------------------|-------|--|--|--|
| Oct 2023 to Sep 2024                 | Volu   | me        | Percent of Total |       |  |  |  |
| Pre-UC Industry                      | County | County PA |                  | PA    |  |  |  |
| Natural Resources and Mining         | 0      | 540       | 0.0%             | 1.0%  |  |  |  |
| Construction                         | 70     | 7,100     | 8.5%             | 11.5% |  |  |  |
| Manufacturing                        | 60     | 7,020     | 7.5%             | 11.5% |  |  |  |
| Trade, Transportation, and Utilities | 210    | 11,480    | 25.5%            | 19.0% |  |  |  |
| Information                          | 20     | 1,500     | 2.5%             | 2.5%  |  |  |  |
| Financial Activities                 | 40     | 3,330     | 5.0%             | 5.5%  |  |  |  |
| Professional and Business Services   | 200    | 12,530    | 24.5%            | 20.5% |  |  |  |
| Education and Health Service         | 80     | 9,140     | 10.0%            | 15.0% |  |  |  |
| Leisure and Hospitality              | 90     | 4,570     | 11.0%            | 7.5%  |  |  |  |
| Other Services                       | 20     | 1,660     | 2.5%             | 2.5%  |  |  |  |
| Public Administration                | 20     | 1,150     | 2.5%             | 2.0%  |  |  |  |
| Unclassified Industry                | 10     | 520       | 1.0%             | 1.0%  |  |  |  |
| Total                                | 820    | 60,540    | 100%             | 100%  |  |  |  |